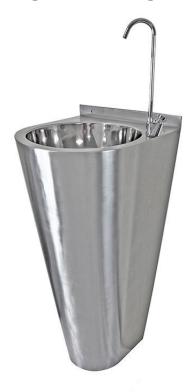

## Floorstanding Junior Bottle Filling Fountain

Product Code FSBFF-J

The stainless steel junior floorstanding bottle fountain provides a strong, attractive, easily cleaned solution for delivering drinking water.

The WRAS approved push button bottle filling swan neck tap is located away from the back wall making it easier for the user to fill cups and bottles. The self closing valve prevents water wastage.

Manufactured from 1.6mm thick grade 304 stainless steel with a junior height shroud the bottle and cup filling station is very robust and resistant to vandalism. The rounded front provides safety for users whilst the shroud allows for the water pipes and waste to be concealed.

With a high polish bowl the junior height bottle filling station is easily maintained ensuring a long lasting finish. The smooth radius design helps prevent injuries associated with sharp corners, and along with the 30mm rear upstand aids cleaning which improves hygiene. The compact design allows the bottle filler station to be easily installed in any suitable location.