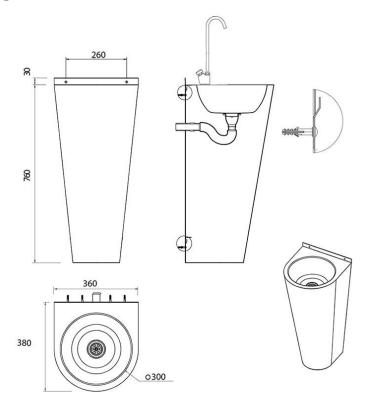

#### **Dimensions & Specifications:**

Width: 360mm.

Depth: 380mm from wall.

Height: 760mm plus 30mm rear upstand.

Material: 1.6mm thick grade 304 stainless steel.

Bottle filler: WRAS approved Swan neck push button bottle filling tap.

## Supplied With:

Integral wall fixing brackets.

32mm flush grated waste fitting.

Standard chrome plated swan neck cup.