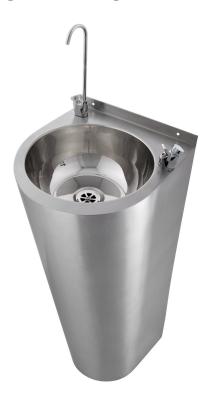

# Adult Height Drinking and Bottle Filling Fountain

Product Code FSDB-A

Stainless steel floor standing adult height drinking fountain with an added swan neck bottle filling spout giving convenient point of use drinking water with the option to refill re-useable drinking water bottles.

Manufactured from 1.6mm thick grade 304 stainless steel with a full adult height shroud the drinking and bottle filling fountain is very robust and resistant to vandalism. The rounded front provides safety for users whilst the full height shroud allows for the water pipes and waste to be concealed.

With a high polished bowl the combined adult height drinking and bottle filling station is easily maintained ensuring a long lasting finish. The smooth radius design helps prevent injuries associated with sharp corners, and along with the 30mm rear upstand aids cleaning which improves hygiene. The compact design allows the bottle filler station to be easily installed in any suitable location.