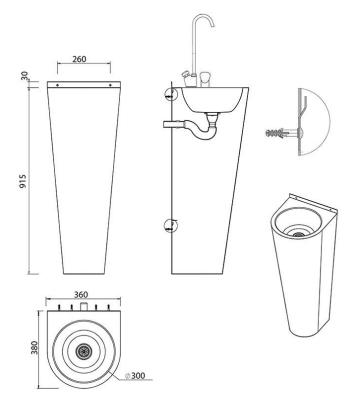

# Dimensions & Specifications:

Width: 360mm.

Depth: 380mm from wall.

Height: 915mm plus 30mm rear upstand.

Material: 1.6mm thick grade 304 stainless steel.

Bottle filler: WRAS approved Swan neck push button bottle filling tap.