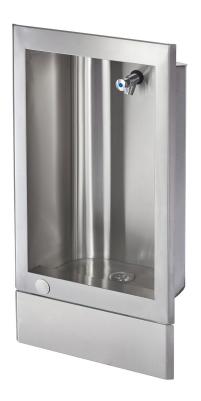

#### **Recessed Bottle Filling Stations**

Product Code BFSN

The stainless steel wall recessed bottle filling station is produced from 1.6mm thick grade 304 stainless steel with a polished satin finish, giving a low maintenance vandal resistant finish.

The drinking water bottles are filled from the spout in the back of the unit, which is operated by a self closing valve on the front panel. The self closing valve gives peace of mind that the water will not be left running, saving water and offering an unsupervised supply of drinking water for users to re-fill their own water bottles.

The filling stations are ideal for re-filling sports bottles in schools, gyms, leisure centres, and public areas. The unit is secured by concealed fixing brackets and tie bolts.