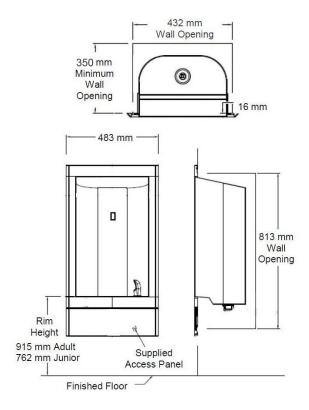

## **Dimensions & Specifications:**

Width: 483mm.

Depth: 270mm recessed into the wall.

Height: 890mm.

Recess width: 432mm. Recess depth: 305mm. Recess height: 813mm.

Material: Grade 304 stainless steel, 1.6mm thick.

#### **Recommended Mounting Heights For Drinking Fountains:**

Adult: 900 to 915mm. Junior: 762mm. Infant: 690mm. Secondary: 860mm.