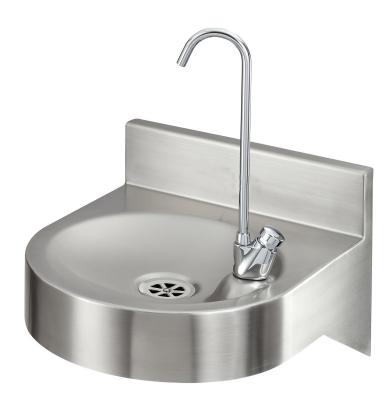

#### **Wall Mounted Bottle Filling Fountain**

Product Code DFWH-CF

The wall mounted cup and bottle filler fountain has a swan neck tap for filling drinking water bottles and cups.

Manufactured from grade 304 stainless steel 1.6mm thick the water bottle filling fountains are strong, durable and vandal resistant. The smooth satin polished finish along with a crevice free construction ensures the bottle filling station is easily cleaned, whilst the radius design front helps prevent injury.

The filler incorporates a self closing push button valve to prevent water wastage.

Supplied complete with a concealed wall fixing bracket, waste fitting and swan neck spout, and easily installed at the correct height.

## **Dimensions & Specifications:**

Width: 305mm.

Depth: 350mm from wall.

Height: 150mm plus 75mm rear upstand.

Filler height: Spout height 247mm - 290mm overall height.

Material: Stainless steel - grade 304 - 1.6mm thick.

Bottle filler: Swan neck push button filler tap.

## Supplied With:

Integral wall fixing brackets.
32mm flush grated waste fitting.

Standard chrome plated swan neck cup / bottle filler with self closing valve and 15mm water pipe compression coupler.