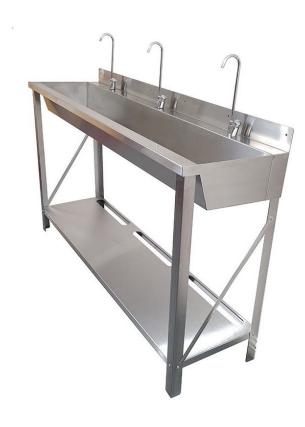

### **Optional Fountain Extras:**

850mm front support legs Plastic 38mm bottle trap Chrome 38mm bottle trap

\*\*All pictures shown are for illustration purpose only and may be subject to change without notice. Actual product may vary due to product enhancement.