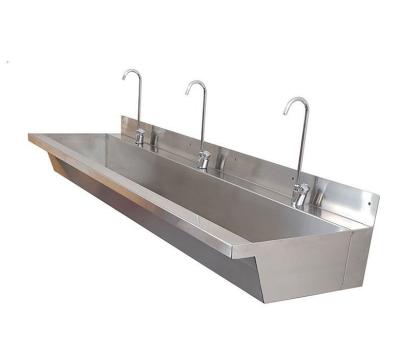

#### Water Bottle Filling Station

Product Code MBFS

Stainless steel drinking water bottle filling station with multiple swan neck bottle filling taps, suitable for filling re-usable water bottles or cups.

The bottle filling station is manufactured in one piece from 1.6mm thick stainless steel to ensure vandal resistance and durability. The troughs are available in four standard lengths with 2, 3, 4 and 5 swan neck bottle filling taps. 1200mm with two bottle fillers - 1500mm with three bottle fillers - 1800mm with four bottle fillers - 2400mm with five bottle fillers.

## **Dimensions & Specifications:**

Lengths: 1200mm, 1500mm, 1800mm and 2400mm

Front to back: 400mm from wall Depth: 150mm deep trough

Material: 1.6mm thick - grade 304 stainless steel

Bottle filling taps: WRAS approved press button swan neck bottle filling taps

#### Supplied With:

Integral wall fixing brackets 38mm flush grated waste fitting Multiple swan neck bottle filling taps