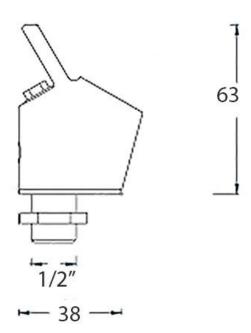

## Supplied with:

Chrome plated brass drinking fountain bubbler valve tap.

1/2" BSP tail.

1/2" brass back nut and rubber washer.

Adjustable flow control.

## Delivery

From stock 1 to 2 working days.

\*\*All pictures shown are for illustration purpose only and may be subject to change without notice. Actual product may vary due to product enhancement.

All dimensions shown are for guidance only and may be subject to change or alteration without notice. All items manufactured or purchased separately from a third party to fit our products should be checked against the actual dimensions of the physical product before purchase. We will not be liable for third party costs and consequential loss associated with the items not fitting third party components.\*\*