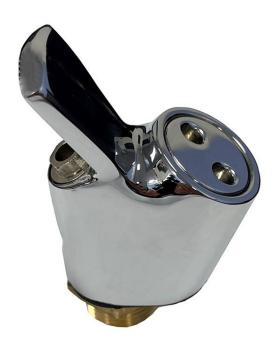

## **WRAS Approved Handsfree Bubbler Tap**

Product Code: HANDSFREE-BUBBLER

## Handsfree Replacement Bubbler Valve Tap

Product Code HANDSFREE-BUBBLER

Our replacement handsfree drinking fountain bubbler valve tap is ideal to replace faulty taps on existing drinking water fountains. The bubbler is to be used with a foot pedal. The bubbler tap will fit most drinking fountains including our own.

## Supplied with:

Chrome plated brass drinking fountain bubbler valve tap.

1/2" BSP tail.

1/2" brass back nut and rubber washer.

Adjustable flow control.