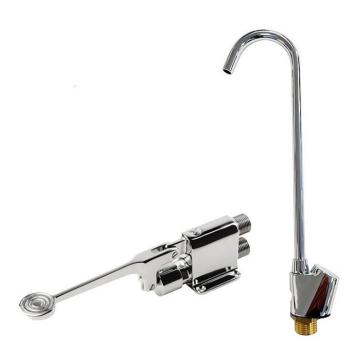

## Handsfree Bottle Filler Conversion Tap and Foot Valve

Product Code HFBF-CONV

WRAS Approved for compliance with water by-laws chrome plated brass handsfree swan neck bottle and cup filler tap and foot valve. Ideal as a replacement for existing handsfree cup filler taps, or to convert a traditional drinking water fountain into a handsfree unit.

## Specifications:

Chrome plated brass foot pedal.

For use with our drinking fountain units or to replace existing drinking fountains.

WRAS Approved foot valve and tap.

1/2" BSP tail to bubbler tap.

1/2" BSP inlet and outlet connections on foot valve.