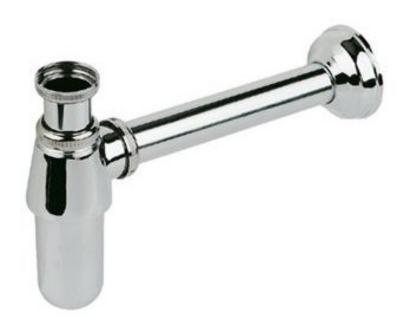

## 32mm Chrome Brass Bottle Trap With Pipe and Flange

Product Code: CP32

## 32mm Chrome Plated Bottle Trap

Product Code CP32

32mm (1 1/4") chrome plated brass bottle trap. Complete with 200mm (approx) length of chrome plated 32mm brass pipe and chrome plated brass wall flange. The chrome waste pipe can be trimmed on site to suit requirements.

The bottle trap has a 80mm adjustable length inlet pipe and a 75mm water seal.

## Supplied with:

Chrome plated brass 32mm bottle trap. Chrome plated brass 200mm long waste pipe. Chrome plated wall flange.