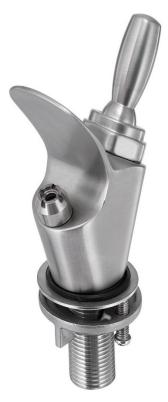

## **Stainless Steel Lever Bubbler**

Product Code: SS-BUB

## Stainless Steel Lever Bubbler

SS-BUB

Stainless steel lever operated bubbler tap for drinking fountains. The stainless steel construction ensures the bubbler is hygienic whilst the lever operation ensures the bubbler is easy to operated by smaller children.

## Specification:

WRAS approved.

Stainless steel.

Lever operation that operates in all directions to dispense drinking water.

1/2" BSP tail.

1/2" back nut and rubber washer.

Adjustable flow control.