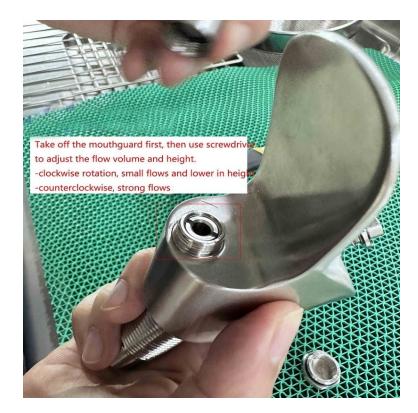

## Specification:

WRAS approved.

Stainless steel.

Lever operation that operates in all directions to dispense drinking water.

1/2" BSP tail.

1/2" back nut and rubber washer.

Adjustable flow control.