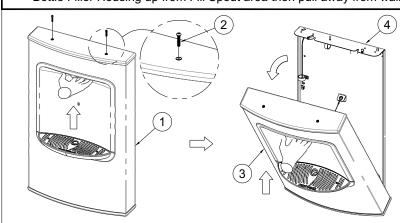

#### **INSTALLATION INSTRUCTIONS CONTINUED:**

•

**SINCE 1853** 

4 Provide wall openings as indicated in rough-in detail provided, ensuring to block out the electrical service rough and Waste outlet for 1-1/2" P-Trap. Use Mounting Panel as template.

### **INSTALLATION INSTRUCTIONS CONTINUED:**

**SINCE 1853** 

Surface Mounted Bottle Fillers

- (1) Bottle Filler Assembly
- (2) #10-32 x 1" Allen Button Head Screw

2

- (3) Bottle Filler Housing
- (4) Mounting Panel