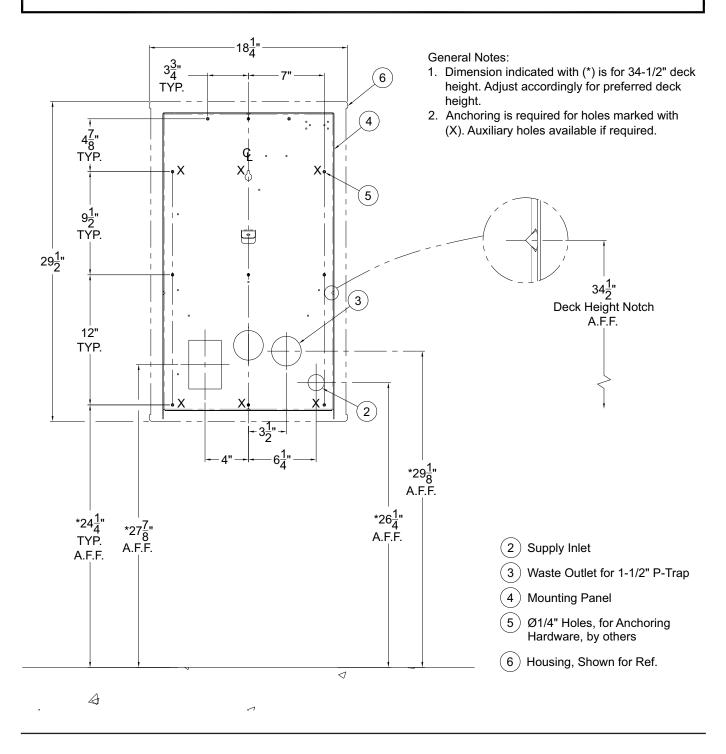

#### **DIMENSIONAL DRAWING**

Prior to roughing in, consult with local, state, and federal codes for proper mounting height. Surface Mounted Bottle Filler

GENERAL NOTES: 1. ALL DIMENSIONS ARE IN INCHES (MM)

#### **INSTALLATION INSTRUCTIONS CONTINUED:**

•

**SINCE 1853** 

4 Provide wall openings as indicated in rough-in detail provided, ensuring to block out the electrical service rough and Waste outlet for 1-1/2" P-Trap. Use Mounting Panel as template.