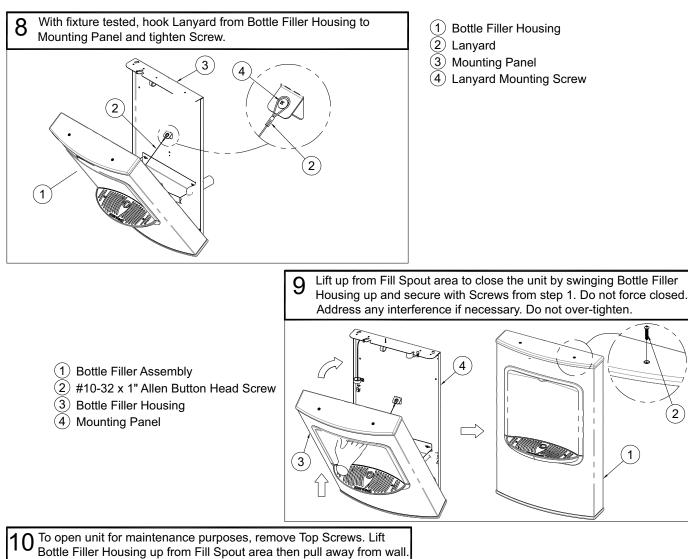

### **INSTALLATION INSTRUCTIONS CONTINUED:**

**SINCE 1853** 

Surface Mounted Bottle Fillers

- (1) Bottle Filler Assembly
- (2) #10-32 x 1" Allen Button Head Screw

2

- (3) Bottle Filler Housing
- (4) Mounting Panel