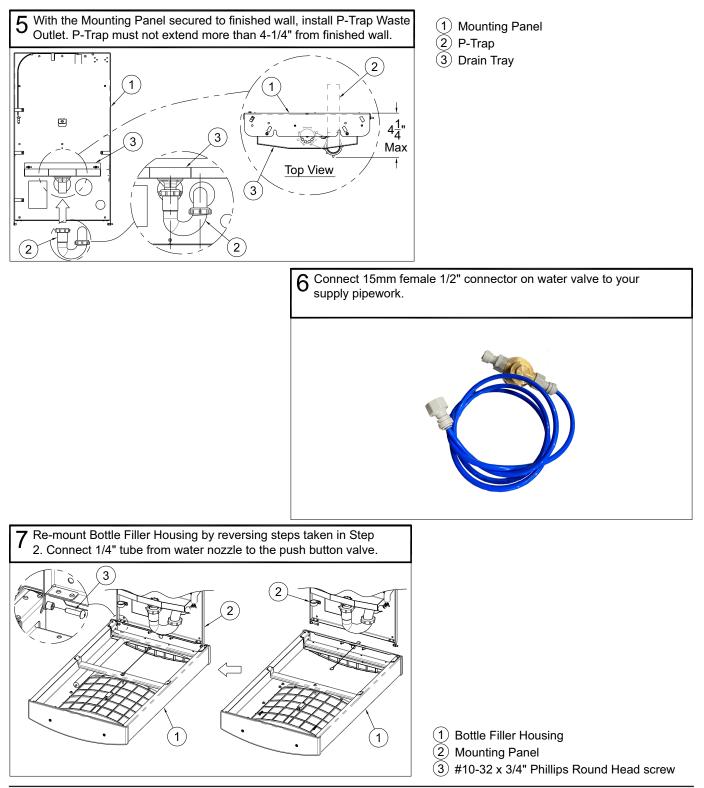

#### **INSTALLATION INSTRUCTIONS CONTINUED:**

•

**SINCE 1853** 

4 Provide wall openings as indicated in rough-in detail provided, ensuring to block out the electrical service rough and Waste outlet for 1-1/2" P-Trap. Use Mounting Panel as template.

### INSTALLATION INSTRUCTIONS CONTINUED:

**SINCE 1853** 

Surface Mounted Bottle Fillers INSTALLATION/MAINTENANCE INSTRUCTIONS

MURDOCK MFG. • 15125 Proctor Avenue • City of Industry, CA 91746 USA Phone 800-453-7465 or 626-333-2543 • Fax 626-855-4860 • www.murdockmfg.com