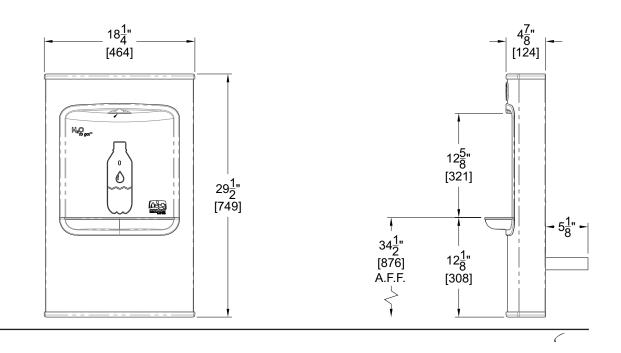

#### **DIMENSIONAL DRAWING**

Prior to roughing in, consult with local, state, and federal codes for proper mounting height. Surface Mounted Bottle Filler

GENERAL NOTES: 1. ALL DIMENSIONS ARE IN INCHES (MM)