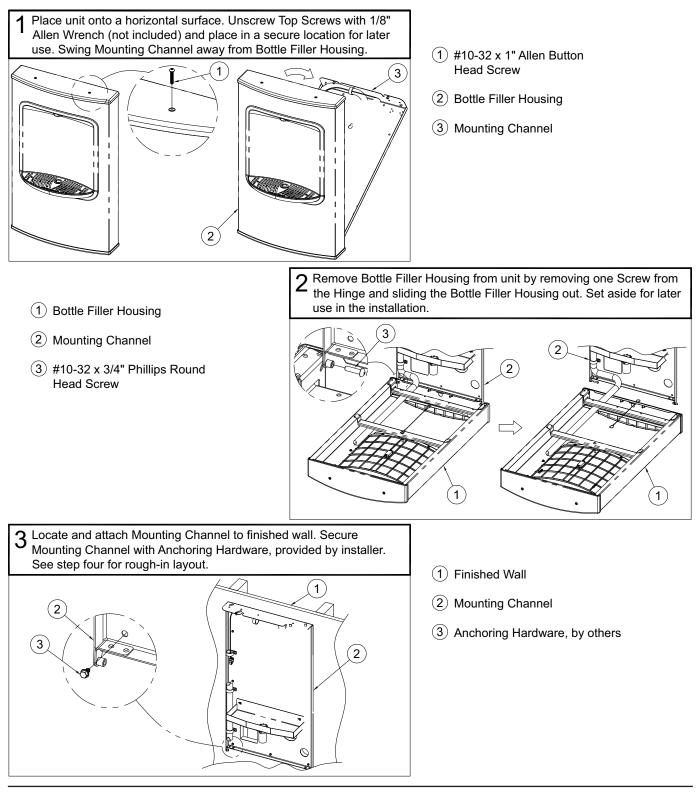

any work. File this Manual with the owner or maintenance personnel upon completion of installation.

- Fixture mounting requirements: Industry standard wall construction, adequate to support the fixture and (installer provided) wall anchors sufficient to secure the fixture.
- Completely flush supply of all foreign debris before connecting to fixture. Bottle Filler is designed to provide trouble- free drinking water unaffected by fixture connection tubing and fittings and not cause problems with taste, odor, color or sediment.

#### **DIMENSIONAL DRAWING**

Prior to roughing in, consult with local, state, and federal codes for proper mounting height. Surface Mounted Bottle Filler



GENERAL NOTES: 1. ALL DIMENSIONS ARE IN INCHES (MM)



#### **INSTALLATION INSTRUCTIONS:**

**SINCE 1853** 



#### **INSTALLATION INSTRUCTIONS CONTINUED:**

•

**SINCE 1853** 

4 Provide wall openings as indicated in rough-in detail provided, ensuring to block out the electrical service rough and Waste outlet for 1-1/2" P-Trap. Use Mounting Panel as template.



### INSTALLATION INSTRUCTIONS CONTINUED:

**SINCE 1853** 



Surface Mounted Bottle Fillers INSTALLATION/MAINTENANCE INSTRUCTIONS

MURDOCK MFG. • 15125 Proctor Avenue • City of Industry, CA 91746 USA Phone 800-453-7465 or 626-333-2543 • Fax 626-855-4860 • www.murdockmfg.com



### **INSTALLATION INSTRUCTIONS CONTINUED:**

**SINCE 1853** 



Surface Mounted Bottle Fillers



- (1) Bottle Filler Assembly
- (2) #10-32 x 1" Allen Button Head Screw

2

- (3) Bottle Filler Housing
- (4) Mounting Panel